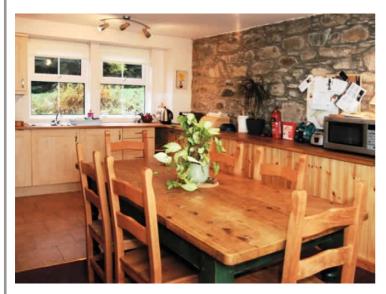

#### Features:

Oven | Microwave | Fridge/Freezer | Washing Machine | Cot/Travel Cot | High Chair | Iron/Ironing Board | Hair Dryer Linen Provided | Private/Free Parking | Private/ Shared Garden (the property sits in nine acres)