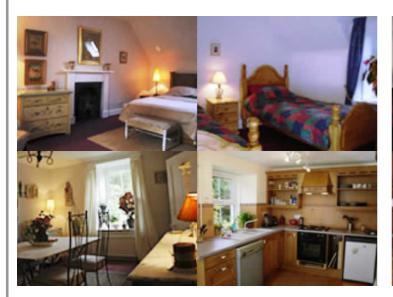

## Wester Lix Cottages, Killin, Perthshire.

BEDROOMS: 2 | BATHROOMS: 2 | SLEEPS: 4/5 | PROPERTY TYPE: COTTAGES

We are situated in Glen Dochart in the middle of a clearing in the Dochart Forest. We are surrounded by hills and both properties overlook our private lochan.

#### Features:

Oven | Microwave | Fridge/Freezer | Washing Machine | Cot/Travel Cot | High Chair | Iron/Ironing Board | Hair Dryer Linen Provided | Private/Free Parking | Private/ Shared Garden (the property sits in nine acres)

### Features (Entertainment):

TV | DVD Player | Satellite/Cable TV | CD Player | Radio | Internet Access