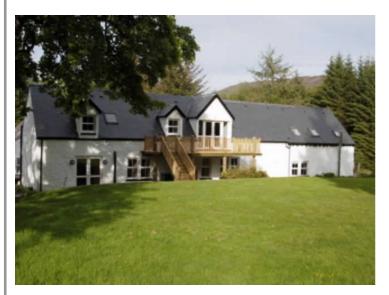

## Wester Lix Cottages, Killin, Perthshire.

BEDROOMS: 2 | BATHROOMS: 2 | SLEEPS: 4/5 | PROPERTY TYPE: COTTAGES

We are situated in Glen Dochart in the middle of a clearing in the Dochart Forest. We are surrounded by hills and both properties overlook our private lochan.

#### Features:

Oven | Microwave | Fridge/Freezer | Washing Machine | Cot/Travel Cot | High Chair | Iron/Ironing Board | Hair Dryer Linen Provided | Private/Free Parking | Private/ Shared Garden (the property sits in nine acres)