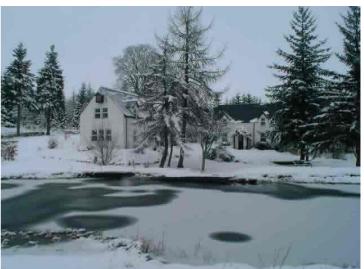

## Wester Lix Cottages, Killin, Perthshire.

BEDROOMS: 2 | BATHROOMS: 2 | SLEEPS: 4/5 | PROPERTY TYPE: COTTAGES

We are situated in Glen Dochart in the middle of a clearing in the Dochart Forest. We are surrounded by hills and both properties overlook our private lochan.

If you are looking for a quiet rural retreat centrally located for sight seeing, or somewhere close to various outdoor activities then look no further you have found us. For those with dogs we have unrestricted walking seconds from your front door along the old sustrans routes and all well away from the road. What more could you ask for.