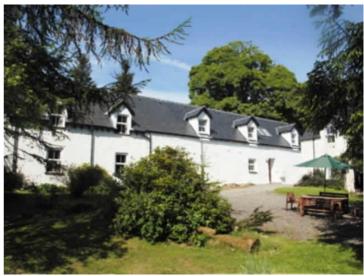

## Wester Lix Cottages, Killin, Perthshire.

BEDROOMS: 2 | BATHROOMS: 2 | SLEEPS: 4/5 | PROPERTY TYPE: COTTAGES

We are situated in Glen Dochart in the middle of a clearing in the Dochart Forest. We are surrounded by hills and both properties overlook our private lochan.

#### Features:

Oven | Microwave | Fridge/Freezer | Washing Machine | Cot/Travel Cot | High Chair | Iron/Ironing Board | Hair Dryer Linen Provided | Private/Free Parking | Private/ Shared Garden (the property sits in nine acres)