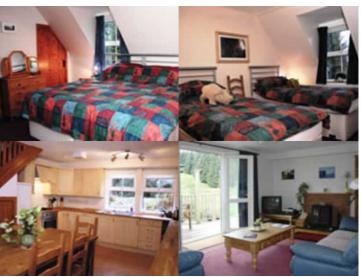

## Wester Lix Cottages, Killin, Perthshire.

BEDROOMS: 2 | BATHROOMS: 2 | SLEEPS: 4/5 | PROPERTY TYPE: COTTAGES

We are situated in Glen Dochart in the middle of a clearing in the Dochart Forest. We are surrounded by hills and both properties overlook our private lochan.

#### Features:

Oven | Microwave | Fridge/Freezer | Washing Machine | Cot/Travel Cot | High Chair | Iron/Ironing Board | Hair Dryer Linen Provided | Private/Free Parking | Private/ Shared Garden (the property sits in nine acres)

### Features (Entertainment):

TV | DVD Player | Satellite/Cable TV | CD Player | Radio | Internet Access